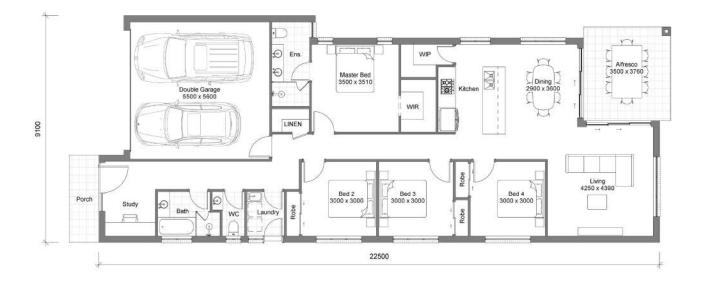

## AKRIA 21

| þ                                      | 4                | Internal | 143 m²               | Min. Lot Width | 12.5m |
|----------------------------------------|------------------|----------|----------------------|----------------|-------|
| ~~~~~~~~~~~~~~~~~~~~~~~~~~~~~~~~~~~~~~ | 1912 <b>.</b> 82 | Garage   | 33.64 m²             | Min. Lot Depth | 30m   |
| <u> </u>                               | 2.5              | Alfresco | 13.16 m <sup>2</sup> |                |       |
|                                        | -                | Porch    | 4.2 m²               |                |       |
|                                        | 2                | Total    | 194 m²   20.88 SQ    |                |       |
|                                        |                  |          |                      |                |       |