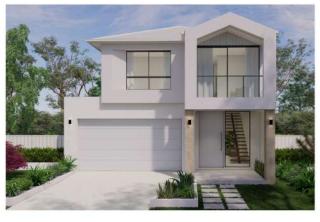

## CHIRON 28

Internal

214.97 m<sup>2</sup> 33.81 m<sup>2</sup>

10m

Garage Porch

7.88 m<sup>2</sup> 3.54 m<sup>2</sup> Balcony

Total 260.2 m<sup>2</sup> | 28.00 SQ Min. Lot Width

Min. Lot Depth 25.65m