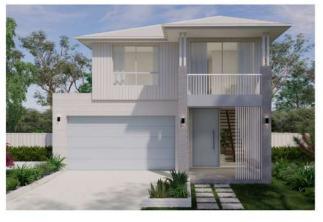

## CHIRON 28

Internal

214.97 m<sup>2</sup> 33.81 m<sup>2</sup>

10m

Garage Porch

7.88 m<sup>2</sup> 3.54 m<sup>2</sup> Balcony

Total 260.2 m<sup>2</sup> | 28.00 SQ Min. Lot Width

Min. Lot Depth 25.65m