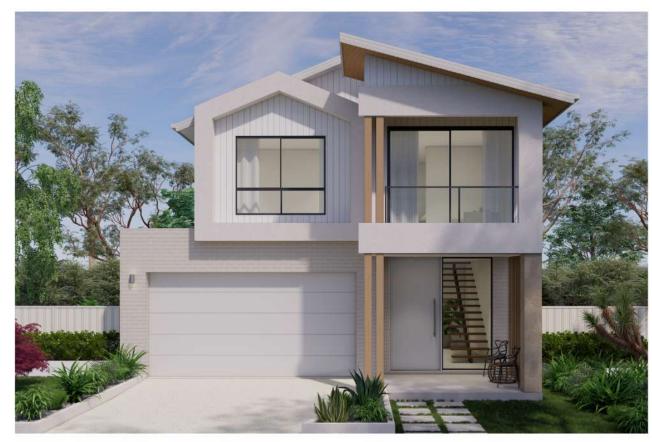

## CHIRON 28

Internal

214.97 m<sup>2</sup> 33.81 m<sup>2</sup>

10m

Garage Porch

7.88 m<sup>2</sup> 3.54 m<sup>2</sup> Balcony

Total 260.2 m<sup>2</sup> | 28.00 SQ Min. Lot Width

Min. Lot Depth 25.65m