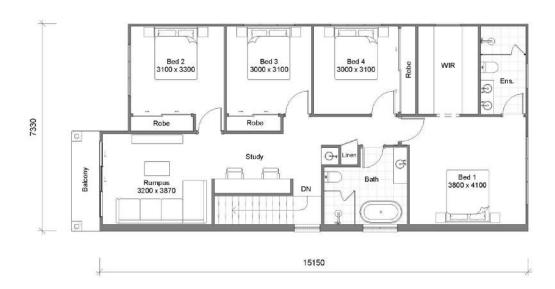

## CHIRON 28

Internal

214.97 m<sup>2</sup> 33.81 m<sup>2</sup>

10m

Garage Porch

7.88 m<sup>2</sup> 3.54 m<sup>2</sup> Balcony

Total 260.2 m<sup>2</sup> | 28.00 SQ Min. Lot Width

Min. Lot Depth 25.65m