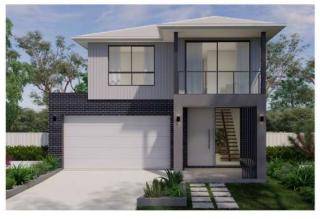

## CHIRON 28

Internal

214.97 m<sup>2</sup> 33.81 m<sup>2</sup>

10m

Garage Porch

7.88 m<sup>2</sup> 3.54 m<sup>2</sup> Balcony

Total 260.2 m<sup>2</sup> | 28.00 SQ Min. Lot Width

Min. Lot Depth 25.65m