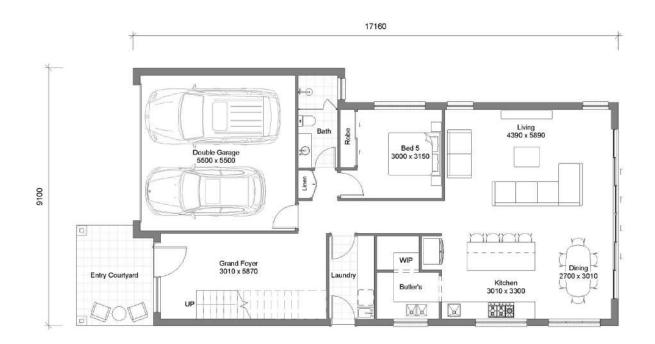

## CHIRON 28

Internal

214.97 m<sup>2</sup> 33.81 m<sup>2</sup>

10m

Garage Porch

7.88 m<sup>2</sup> 3.54 m<sup>2</sup> Balcony

Total 260.2 m<sup>2</sup> | 28.00 SQ Min. Lot Width

Min. Lot Depth 25.65m