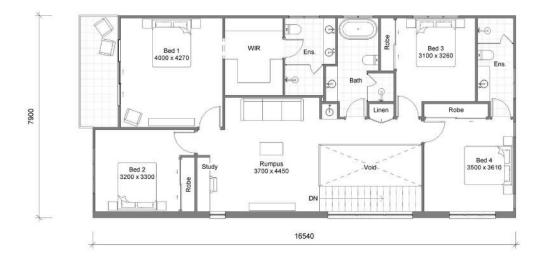

## ELYRA 35

Internal لحصا 5 Garage Alfresco 3 Porch 2 2 Balcony Total

255.58 m<sup>2</sup> 34.22 m² 16.98 m<sup>2</sup> 9.31 m<sup>2</sup> 7.19 m² 323.28 m<sup>2</sup> | 34.80 SQ

Min. Lot Width Min. Lot Depth