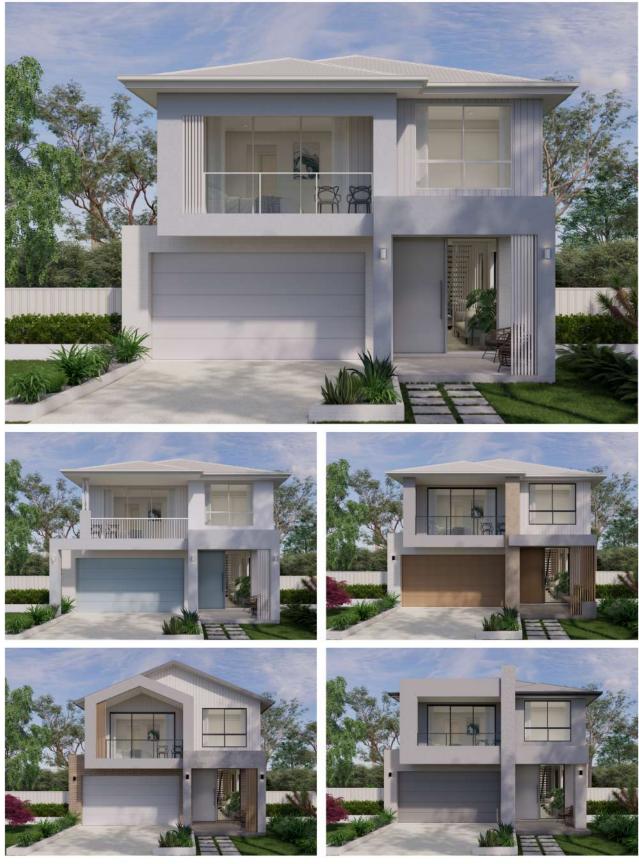

## ELYRA 35

Internal لحصا 5 Garage Alfresco 3 Porch 2 2 Balcony Total

255.58 m<sup>2</sup> 34.22 m² 16.98 m<sup>2</sup> 9.31 m<sup>2</sup> 7.19 m² 323.28 m<sup>2</sup> | 34.80 SQ

Min. Lot Width Min. Lot Depth