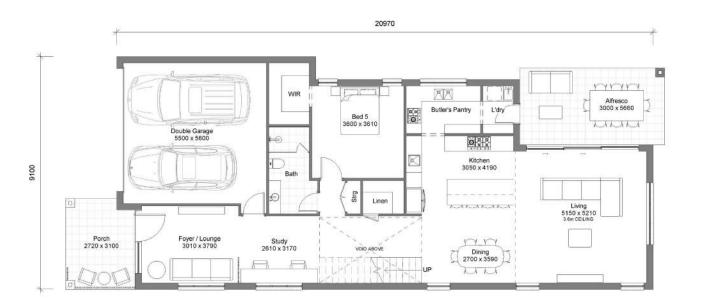

## ELYRA 35

Internal لحصا 5 Garage Alfresco 3 Porch 2 2 Balcony Total

255.58 m<sup>2</sup> 34.22 m² 16.98 m<sup>2</sup> 9.31 m<sup>2</sup> 7.19 m² 323.28 m<sup>2</sup> | 34.80 SQ

Min. Lot Width Min. Lot Depth