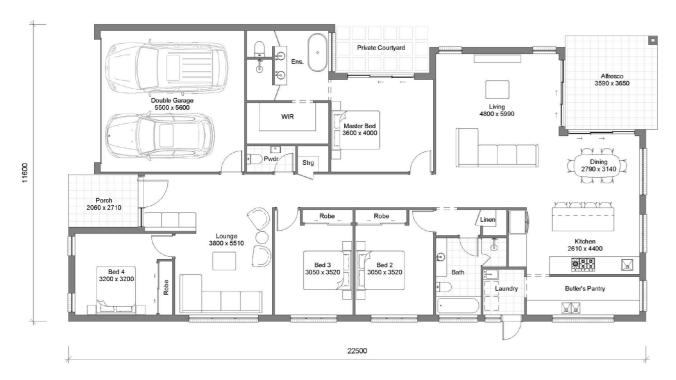

## MELIORA 31

Internal Garage

34.05 m<sup>2</sup> Alfresco 13.1 m<sup>2</sup>

Porch

Courtyard

 $7 \text{ m}^2$ 

290.8 m<sup>2</sup> | 31.3 SQ Total

191.15 m<sup>2</sup>

45.5 m<sup>2</sup>

Min. Lot Width

Min. Lot Depth

12.5m

30m

www.nivihomes.com.au hello@nivihomes.com.au +61 411 468 309

All home designs, architectural plans, drawings, and related materials (the "Designs") are the exclusive property of Nivi Custom Homes and are protected under copyright law. These Designs may not be reproduced, distributed, or used for any purpose without the express written consent of Nivi Custom Homes. Unauthorized use, duplication, or modification of these Designs is strictly prohibited and may result in legal action.