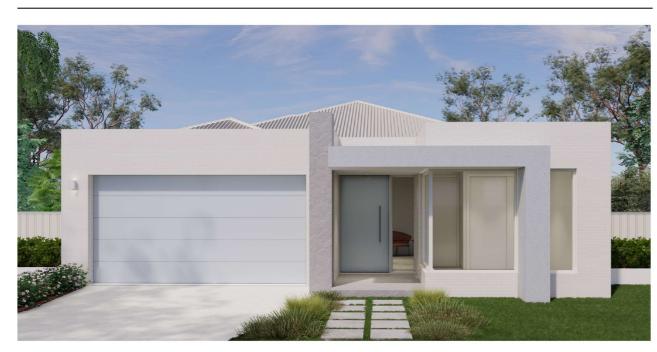

## MELIORA 31

Internal Garage

34.05 m<sup>2</sup> Alfresco 13.1 m<sup>2</sup>

Porch

Courtyard

 $7 \text{ m}^2$ 

290.8 m<sup>2</sup> | 31.3 SQ Total

191.15 m<sup>2</sup>