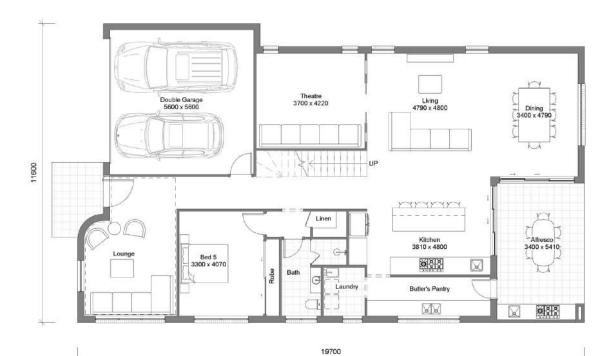

## OLYMPIA 39

Internal Garage

301.65 m<sup>2</sup> 34.22 m<sup>2</sup>

Min. Lot Width Min. Lot Depth

12.5m

25.5m

Alfresco Porch

Balcony Total

5 m<sup>2</sup> 9.3 m<sup>2</sup>

18.4 m<sup>2</sup>

368.57 m<sup>2</sup> | 39.67 SQ

www.nivihomes.com.au hello@nivihomes.com.au +61 411 468 309

All home designs, architectural plans, drawings, and related materials (the "Designs") are the exclusive property of Nivi Custom Homes and are protected under copyright law. These Designs may not be reproduced, distributed, or used for any purpose without the express written consent of Nivi Custom Homes. Unauthorized use, duplication, or modification of these Designs is strictly prohibited and may result in legal action.