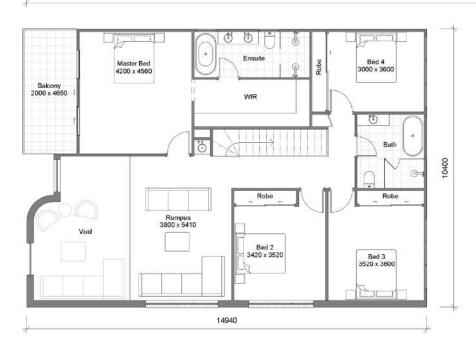

## OLYMPIA 39

Internal Garage

301.65 m<sup>2</sup> 34.22 m<sup>2</sup>

Min. Lot Width Min. Lot Depth

12.5m

25.5m

Alfresco Porch

Balcony Total

5 m<sup>2</sup> 9.3 m<sup>2</sup>

18.4 m<sup>2</sup>

368.57 m<sup>2</sup> | 39.67 SQ

www.nivihomes.com.au hello@nivihomes.com.au +61 411 468 309

All home designs, architectural plans, drawings, and related materials (the "Designs") are the exclusive property of Nivi Custom Homes and are protected under copyright law. These Designs may not be reproduced, distributed, or used for any purpose without the express written consent of Nivi Custom Homes. Unauthorized use, duplication, or modification of these Designs is strictly prohibited and may result in legal action.