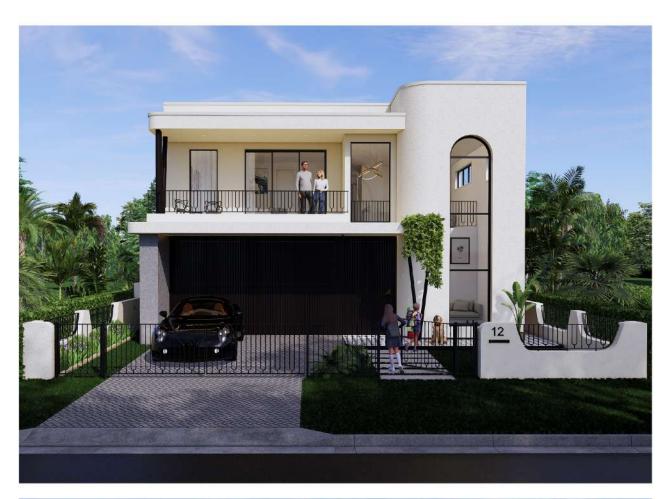

## OLYMPIA 39

Internal Garage

301.65 m<sup>2</sup> 34.22 m<sup>2</sup>

Min. Lot Width Min. Lot Depth

12.5m

25.5m

Alfresco Porch

Balcony Total

5 m<sup>2</sup> 9.3 m<sup>2</sup>

18.4 m<sup>2</sup>

368.57 m<sup>2</sup> | 39.67 SQ

www.nivihomes.com.au hello@nivihomes.com.au +61 411 468 309

All home designs, architectural plans, drawings, and related materials (the "Designs") are the exclusive property of Nivi Custom Homes and are protected under copyright law. These Designs may not be reproduced, distributed, or used for any purpose without the express written consent of Nivi Custom Homes. Unauthorized use, duplication, or modification of these Designs is strictly prohibited and may result in legal action.